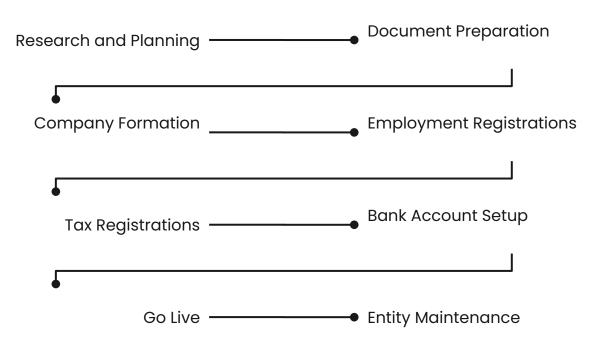

# **Global Entity Setup**

The entity setup process varies per jurisdiction. GEOS offers a standard methodology and has the process mapped out in 80+ countries.