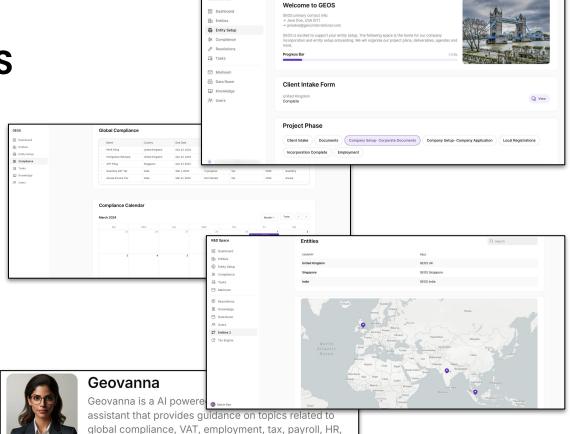

### **Introducing GEOS**

Global subsidiary setup and management platform currently live in 80+ countries

- Entity Management Software
- Entity Setup as a Service
- Geovanna Al entity assistant
- Notary & Apostille Services
- EOR to Entity Conversion
- VAT Management Engine
- Tax & Accounting
- Registered Address
- Nominee Director

### **GEOS AI Assistant**

Geovanna is purpose-built for global expansion and compliance. Drawing from years of specialized knowledge, Geovanna delivers actionable insights for your international operations.

- Global entity management assistant
- Global compliance
- Knowledge base
- Review entity documents
- Entity compliance insights
- Multi language