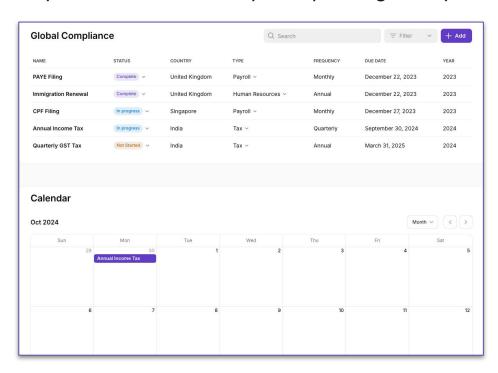

## Global Compliance Services

Leverage our years of global expansion experience to ensure all operational requirements are managed.

- Global Tax Portal
- VAT Management
- Subsidiary Bookkeeping
- Tax & Accounting
- Employment Setup
- EOR to Entity
- Employment Compliance
- Global Workforce Strategy