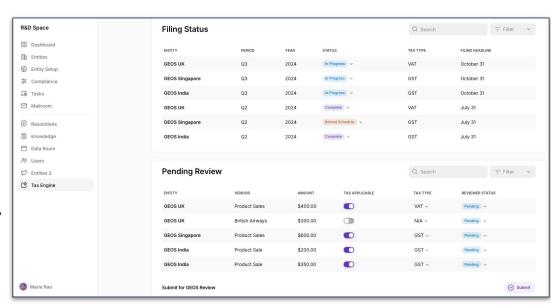

# **Entity Maintenance**

GEOS offers flexible solutions to ensure your subsidiaries stay compliant globally

- Corporate Secretarial Services
- Resident address
- Resident director
- Dedicated account manager
- Entity management platform
- Geovanna AI entity assistant
- Global knowledge base
- Quarterly entity compliance report
- Insurance audit
- Coordinated liaison with tax firm